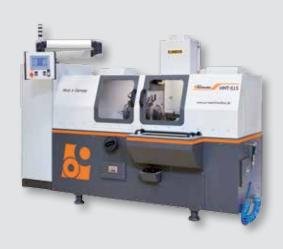

# **HMT-S15**

cutting machine - standard

# The machine

The HMT-S15 is the standard machine in our product line for separating carbide and HSS. The production area lies between  $\emptyset$  3 mm -  $\emptyset$  40 mm. With a large and easy-to-load magazine, it is ideal for medium to large quantities. The best tried-and-tested P&S separation technology is installed.