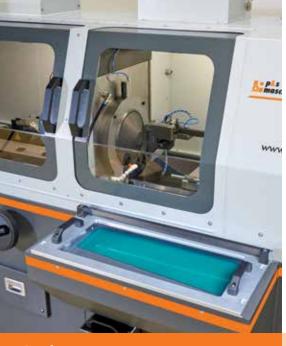

# The machine

The HMT-S15 is the standard machine in our product line for separating carbide and HSS. The production area lies between  $\emptyset$  3 mm -  $\emptyset$  40 mm. With a large and easy-to-load magazine, it is ideal for medium to large quantities. The best tried-and-tested P&S separation technology is installed.

#### Removal

- Once the separation process is complete, the separated blank is rolled off into a conveyor
- The bars are transported into the removal area via the conveyor
- Once the specified job has been completed, the machine moves to the home position