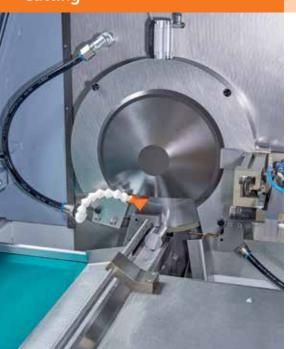

# **Cutting**

- The blank is positioned with the servo-driven axle
- Safe and secure grip via the hardened the prismatic guide and double-sided bar clamping
- · Optimal separation via the variable separating feed