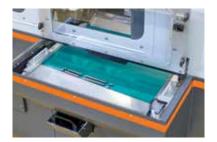

#### Removal

- Once the separation process is complete, the separated blank is rolled off into a conveyor
- The bars are transported into the removal area via the conveyor
- Once the specified job has been completed, the machine moves to the home position