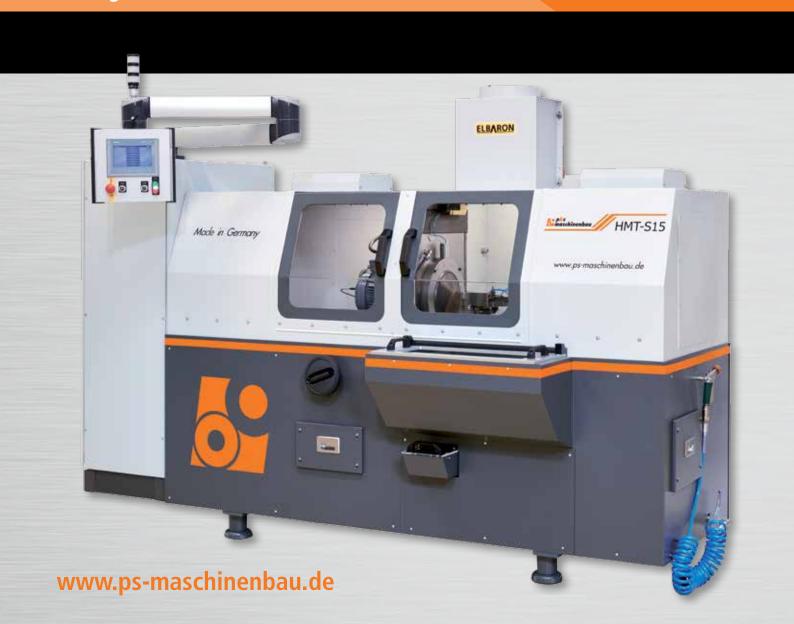

# **HMT-S15**

cutting machine - standard

# The machine

The HMT-S15 is the standard machine in our product line for separating carbide and HSS. The production area lies between  $\emptyset$  3 mm -  $\emptyset$  40 mm. With a large and easy-to-load magazine, it is ideal for medium to large quantities. The best tried-and-tested P&S separation technology is installed.

### **Overview**

- Long-lasting high-quality mechanical engineering
- Automatic diameter control
- Ease-of-use
- Different cutting lengths
- Optimum cooling increases service life
- Variable separating feed
- Separating feed secured by means of a sliding clutch
- Diameter range measuring Ø 3 mm Ø 40 mm
- Positioning accuracy ± 0.05 mm
- Bar lengths of min. 500 mm cutting length of min. 5 mm max. 490 mm (one-sided)