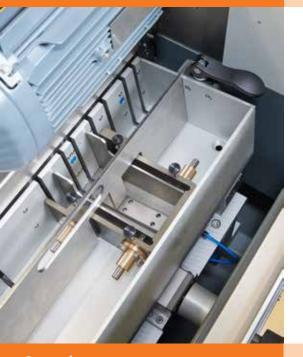

# **Cutting**

- The blank is positioned with the servo-driven axle
- Safe and secure grip via the hardened the prismatic guide and double-sided bar clamping
- · Optimal separation via the variable separating feed

### **Overview**

- Long-lasting high-quality mechanical engineering
- Automatic diameter control
- Ease-of-use
- Different cutting lengths
- Optimum cooling increases service life
- Variable separating feed
- Separating feed secured by means of a sliding clutch
- Diameter range measuring Ø 3 mm Ø 40 mm
- Positioning accuracy ± 0.05 mm
- Bar lengths of min. 500 mm cutting length of min. 5 mm max. 490 mm (one-sided)