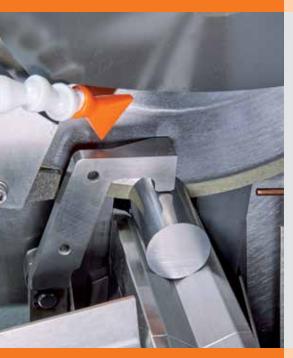

# **Cutting**

- The blank is positioned with the servo-driven axle
- Safe and secure grip via the hardened the prismatic guide and double-sided bar clamping
- · Optimal separation via the variable separating feed